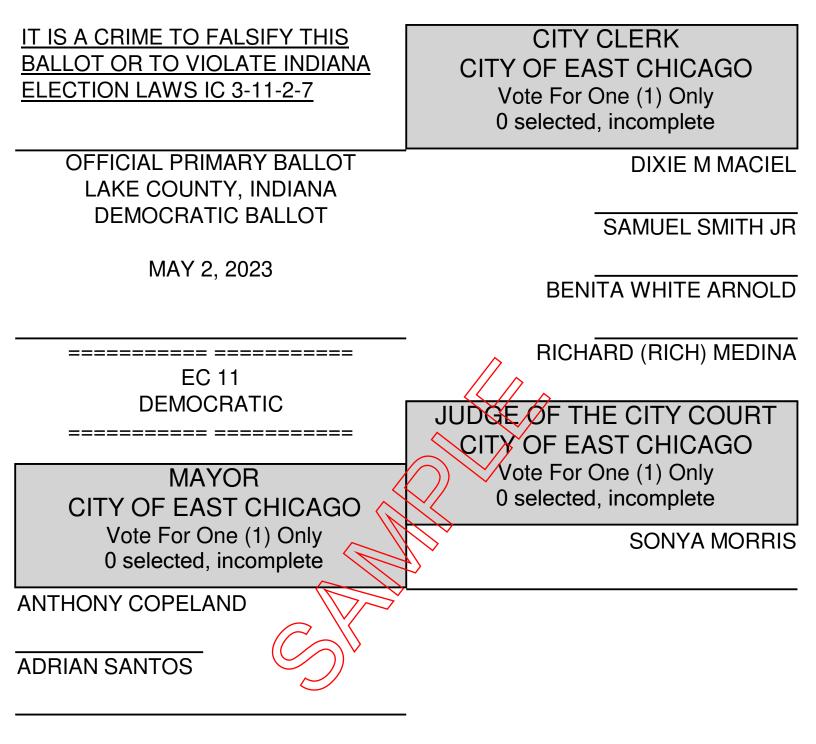

| CITY COUNCIL MEMBER<br>AT LARGE<br>CITY OF EAST CHICAGO<br>Vote For Three (3) Only<br>0 selected, incomplete | CITY COUNCIL MEMBER<br>DISTRICT 2<br>CITY OF EAST CHICAGO<br>Vote For One (1) Only<br>0 selected, incomplete |
|--------------------------------------------------------------------------------------------------------------|--------------------------------------------------------------------------------------------------------------|
| JESSE<br>GOMEZ                                                                                               | LENNY FRANCISK                                                                                               |
| EZELL (COACH E)<br>FOSTER                                                                                    |